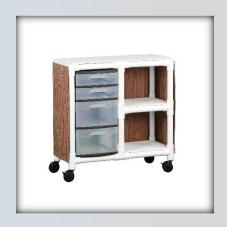

## **Dialysis Cart**

| Technical Data   |        |  |
|------------------|--------|--|
| Height:          | 33.5"  |  |
| Width:           | 33"    |  |
| Depth:           | 14.5"  |  |
| Weight:          | 44 lbs |  |
| Ship Weight:     | 49 lbs |  |
| Shipping Method: | Parcel |  |

## **Features:**

- Especially designed for PD patients
- Sturdy 4-drawer cart with 2 shelves
- Shelf heights from floor:
  Bottom shelf 7.25" Middle shelf 20" Top shelf 33"
- Easy-roll 3" dual-wheel casters (2 locking)
- Skirt available in Driftwood, Redwood (shown) and 9 attractive Sunsure® mesh and 4 Sure-Chek® vinyl colors

| Replacement Parts                              |       |
|------------------------------------------------|-------|
| VL SC LPCSET 3 – Replacement Casters           |       |
| NSC BIN UNIT – Replacement Drawer Unit         |       |
| DC14 SKIRT – Replacement Skirt                 |       |
| DC14 SHELF L – Top Shelf Replacement           |       |
| DC14 SHELF S – Middle and Bottom Shelf Replace | ement |
|                                                |       |